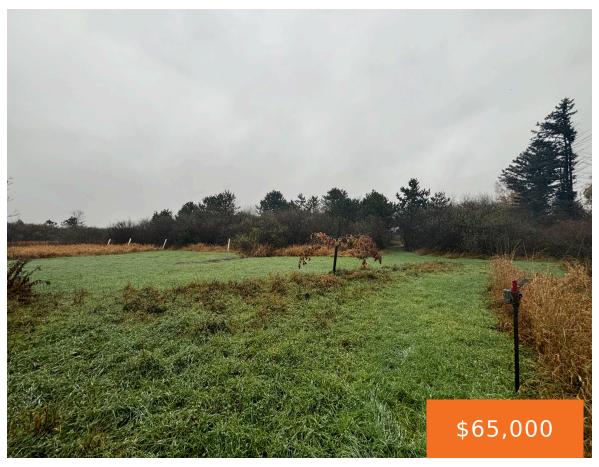

## 10, TOWNLINE, FREE SOIL, MI, 49411

https://tuckerbenner.com

Check out this exceptional 10+/- acre property nestled in the heart of central Mason County! Boasting many attractive features and abundant potential, this parcel caters to a variety of possibilities. Whether you're seeking a turn-key hunting camp, expansive acreage for recreation and camping, an ideal homestead, or a beautiful up-north retreat, this property has it [...]

# **Basics**

Category: Land Type: Acreage

Status: Active Bathrooms: 0 baths

**Lot size: 10** sq ft **Lot Size Acres: 10** acres

County: Mason

## **Amenities & Features**

Utilities: Well, Septic, Electricity Connected Waterfront Features: Pond

Lot Features: Level, High Bank, Buildable, Recreational, Wooded