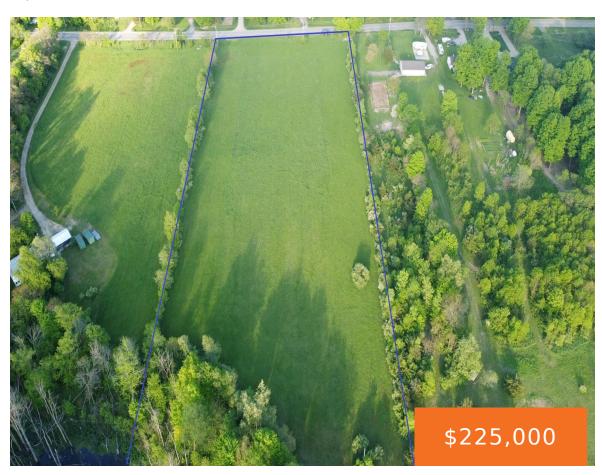

## 10TH, SHELBYVILLE, MI, 49344

https://tuckerbenner.com

Take a look at this beautiful tree lined 7+ Acre Parcel minutes from US131! Great spot for building with some space, hobby farm, or for investment. Casino is nearby. Water/sewer is in the long term township plan. Rear property line buts up to utility property- piece of mind no building happening there. Tillable land – [...]

## **Basics**

Category: Land Type: Acreage

Status: Active Bathrooms: 0 baths

Lot size: 7.16 sq ft Lot Size Acres: 7.16 acres

County: Allegan