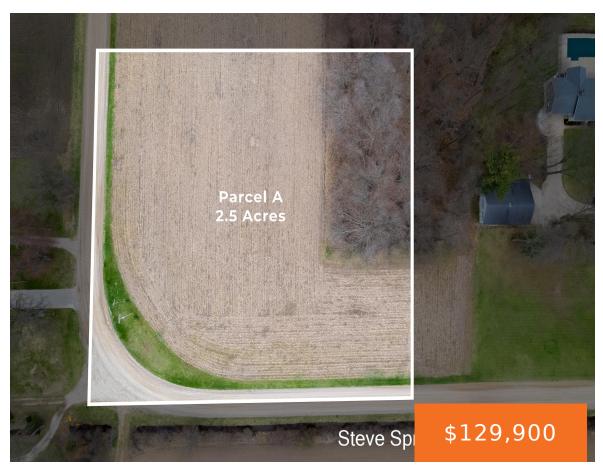

# 112TH, WEST OLIVE, MI, 49460

https://tuckerbenner.com

2.5 Acres in a quiet country setting that's still close to everything. Halfway between Grand Rapids & the Lake shore, this is an ideal location for your future plans! Level ground with plenty of room to breathe. Surrounded by farm fields, peaceful privacy, Grand Haven Schools, & survey has been completed. Subject to final municipal [...]

## **Basics**

Category: Land Type: Acreage

Status: Active Bathrooms: 0 baths

Lot size: 2.5 sq ft Lot Size Acres: 2.5 acres

County: Ottawa