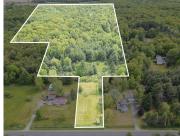

### 11737, ELLIS ROAD, RAVENNA, MI, 49451

https://tuckerbenner.com

Beautiful prime wooded acreage in Ravenna Schools for sale! Appr 14.5 acres Lots of woods including maples and oaks. Could this be your future building site? New survey is ordered for an updated legal description. Private road discussions with the township have taken place and contractor will start once an accepted offer is in place. [...]

## **Miscellaneous**

CrossStreet: Ellis Rd & Blackmer Rd Listing Terms: Cash, Conventional