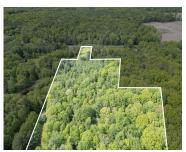

### 11737, ELLIS ROAD, RAVENNA, MI, 49451

https://tuckerbenner.com

Beautiful prime wooded acreage in Ravenna Schools for sale! Appr 14.5 acres Lots of woods including maples and oaks. Could this be your future building site? New survey is ordered for an updated legal description. Private road discussions with the township have taken place and contractor will start once an accepted offer is in place. [...]