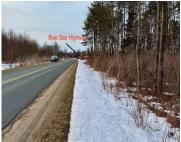

#### 119TH, FENNVILLE, MI, 49408

https://tuckerbenner.com

Wooded 3.45 acre parcel with easy access to Blue Star Highway and 196. This acreage is located within the Blue Star Artist tour, around numerous fruit farms, near Lake Michigan public beaches and Hutchins Lake. Nice little restaurant at the corner for grabbing meals or meeting friends for coffee. Electric is available at the street. [...]

## Miscellaneous

Road Surface Type: Paved CrossStreet: Blue Star and 66th

Listing Terms: Cash, Conventional