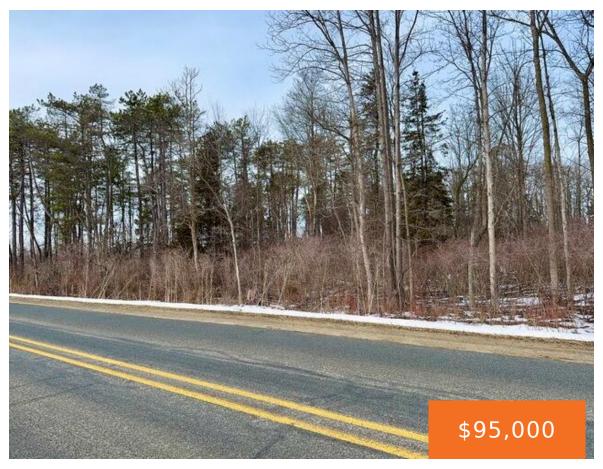

#### 119TH, FENNVILLE, MI, 49408

https://tuckerbenner.com

Wooded 3.45 acre parcel with easy access to Blue Star Highway and 196. This acreage is located within the Blue Star Artist tour, around numerous fruit farms, near Lake Michigan public beaches and Hutchins Lake. Nice little restaurant at the corner for grabbing meals or meeting friends for coffee. Electric is available at the street. [...]

## Miscellaneous

Road Surface Type: Paved CrossStreet: Blue Star and 66th

Listing Terms: Cash, Conventional