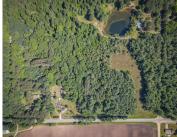

### 12, GARFIELD, HESPERIA, MI, 49421

https://tuckerbenner.com

If you have been looking for an opportunity to secure vacant land in the Oceana County area look no further. Check out this 12.5 acre piece of land located in Ferry Township and within the Shelby School District. This wooded and buildable lot actually has three points of access off of the paved road or [...]