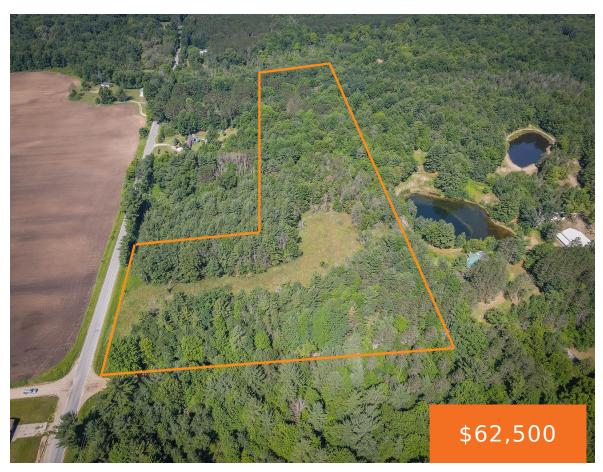

### 12, GARFIELD, HESPERIA, MI, 49421

https://tuckerbenner.com

If you have been looking for an opportunity to secure vacant land in the Oceana County area look no further. Check out this 12.5 acre piece of land located in Ferry Township and within the Shelby School District. This wooded and buildable lot actually has three points of access off of the paved road or [...]

# **Basics**

Category: Land

Status: Active

Lot size: 12.5 sq ft

County: Oceana

Type: Acreage

Bathrooms: 0 baths

Lot Size Acres: 12.5 acres