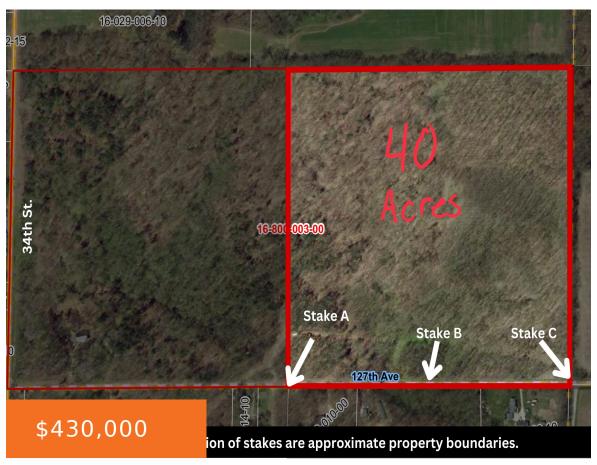

Presenting an exceptional 40-acre vacant land parcel in Allegan County, Michigan, perfect for outdoor enthusiasts seeking tranquility in nature. This rare property has mature trees (oaks, maples, and pines) and rolling hills, creating a stunning backdrop for a dream home or cabin. The hills offer opportunities for hiking, biking, horseback riding, and hunting deer, turkey, [...]