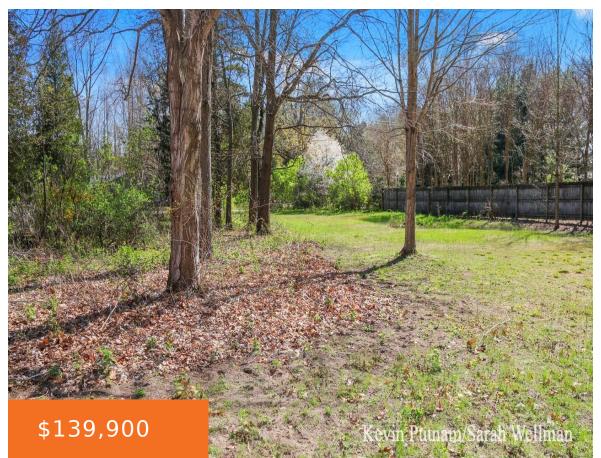

### **V/L 134TH, SAUGATUCK, MI, 49453**

https://tuckerbenner.com

Welcome to Vacant Land 134th Avenue, Saugatuck, MI, a truly exceptional property offering unlimited potential for second-home buyers seeking an ideal location to build their dream retreat. This vacant land presents multiple uses, making it a versatile investment opportunity you won't want to miss. Situated in the picturesque town of Saugatuck, this property is perfectly [...]

## **Basics**

Category: Land

**Status:** Active

Lot size: 0.72 sq ft

County: Allegan

Type: Acreage

Bathrooms: 0 baths

Lot Size Acres: 0.72 acres

#### **Amenities & Features**

**Utilities:** Phone Available, Natural Gas Available, **Lot Features:** Level, Buildable, Cleared, Electricity Available, Cable Available, Broadband, Cul-De-Sac, Recreational, Wooded, Corner None