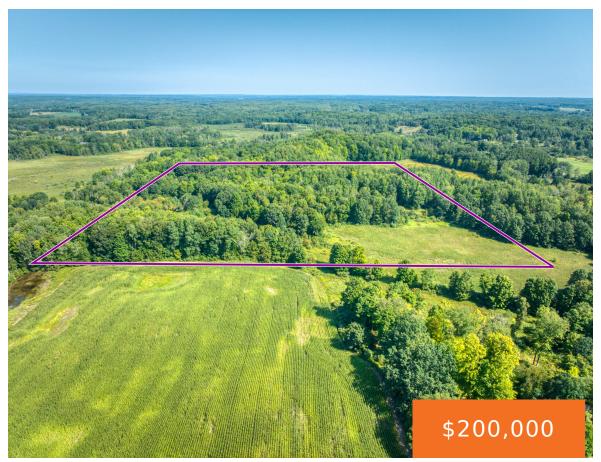

#### 135TH, RODNEY, MI, 49342

https://tuckerbenner.com

Don't miss out on this incredible chance to own a piece of Rodney's natural beauty. Whether you seek solitude, adventure, or a place to call home, this 40-acre wooded vacant land is waiting for your vision to become a reality. Embrace the opportunity to create your own sanctuary in this enchanting setting. Schedule a showing [...]

## **Basics**

Category: Land

**Status:** Active

Lot size: 40 sq ft

County: Mecosta

Type: Acreage

Bathrooms: 0 baths

Lot Size Acres: 40 acres