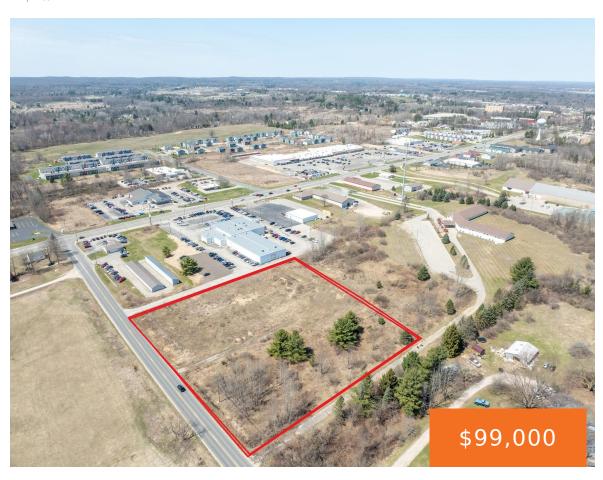

### **14 MILE, BIG RAPIDS, MI, 49307**

https://tuckerbenner.com

Opportunity awaits with this strategically located commercial parcel just off bustling Northland Drive. Boasting a mostly cleared and flat terrain, this property offers the perfect foundation for a variety of business ventures—whether you're planning a storage facility, retail space, or a new commercial development. Positioned just minutes from Ferris State University, Downtown Big Rapids, and [...]