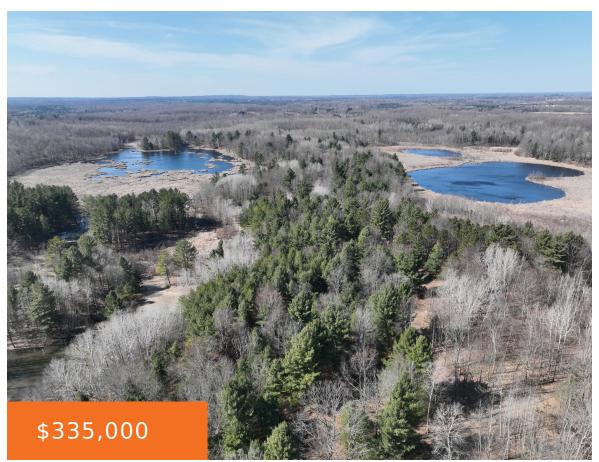

#### 148, 12 MILE, LEROY, MI, 49655

https://tuckerbenner.com

Talk about an all around recreational paradise, this 148+/- Osceola County acreage has everything you could ask for in a hunting, fishing, or recreational tract. I cant remember the last time Ive seen a property with this much terrain and habitat diversity. Consisting of hardwood ridges, multiple ponds, a turn-key trail system, some mashy areas, [...]

## **Basics**

Category: Land

Status: Active

Lot size: 148 sq ft

County: Osceola

Type: Acreage

Bathrooms: 0 baths

Lot Size Acres: 148 acres

#### **Amenities & Features**

**Utilities:** None Connected, Electric Available

**Waterfront Features:** Private Frontage

Lot Features: Level, Rolling Hills, Low Bank, High Bank, Buildable,

Recreational, Wooded