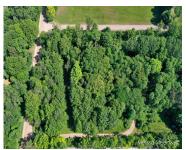

# **152ND, WEST OLIVE, MI, 49460**

https://tuckerbenner.com

1.22 acres. Gorgeous vacant land! So peaceful♥ Great location!!! Culvert in. Hard pack drive in, but grown up with grass cover due to low use. Level lot that is mostly wooded with some center clearing of trees done – just a little, not too much♥ Goldilocks style…it's just right! Located just a smidgen down a […]