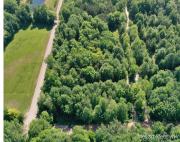

# **152ND, WEST OLIVE, MI, 49460**

https://tuckerbenner.com

1.22 acres. Gorgeous vacant land! So peaceful♥ Great location!!! Culvert in. Hard pack drive in, but grown up with grass cover due to low use. Level lot that is mostly wooded with some center clearing of trees done – just a little, not too much♥ Goldilocks style…it's just right! Located just a smidgen down a […]