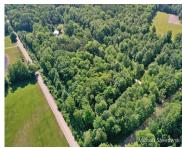

# **152ND, WEST OLIVE, MI, 49460**

https://tuckerbenner.com

1.22 acres. Gorgeous vacant land! So peaceful♥ Great location!!! Culvert in. Hard pack drive in, but grown up with grass cover due to low use. Level lot that is mostly wooded with some center clearing of trees done – just a little, not too much♥ Goldilocks style…it's just right! Located just a smidgen down a […]