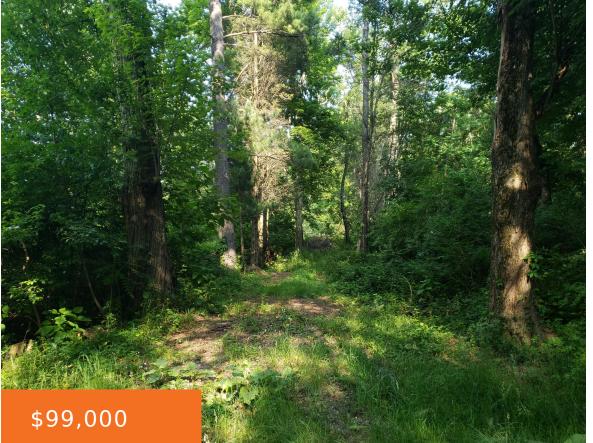

# **152ND, WEST OLIVE, MI, 49460**

https://tuckerbenner.com

1.22 acres. Gorgeous vacant land! So peaceful♥ Great location!!! Culvert in. Hard pack drive in, but grown up with grass cover due to low use. Level lot that is mostly wooded with some center clearing of trees done – just a little, not too much♥ Goldilocks style…it's just right! Located just a smidgen down a […]