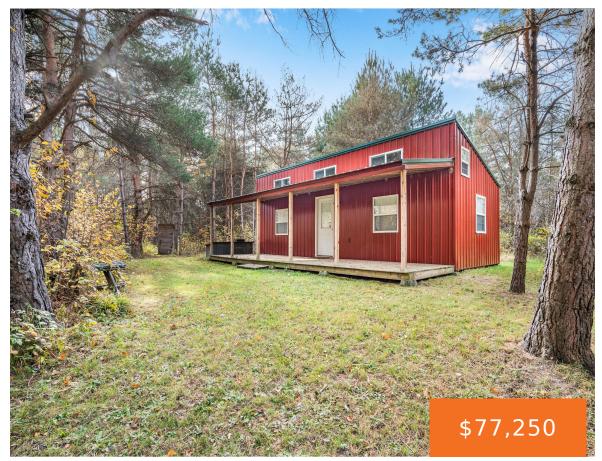

### 18 MILE RD, LEROY, MI, 49655

https://tuckerbenner.com

Stop scrolling and take a look at this amazing getaway in the woods of Northern Michigan! This pristine acreage is elevated, dry, and well wooded, and you will love the turn-key bug-out camp tucked privately in the back corner of the parcel. Affordable access to recreational opportunities, with the White Pine trail, state land, and [...]