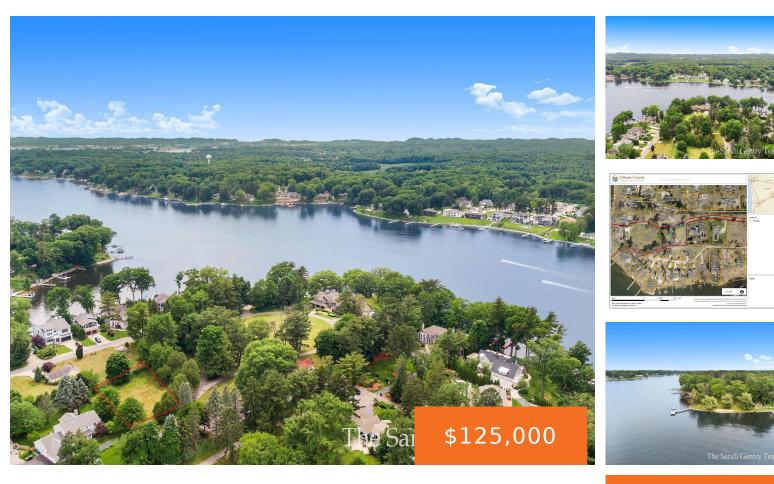

### 18635, FRUITPORT, SPRING LAKE, MI, 49456

https://tuckerbenner.com

This Beautiful Building site is 1/2 acre and Situated on Culdesac. This parcel could have access to the Bayou on Spring Lake through the HOA at an additional cost. Get your blueprints and build the home of your dreams.

## Basics

Category: Land Status: Active Lot size: 0.58 sq ft County: Ottawa Type: Lot Bathrooms: 0 baths Lot Size Acres: 0.58 acres

# **Amenities & Features**

**Utilities:** Phone Available, Water Available, Natural Gas Available, Electricity Available, Cable Available, None

Lot Features: Buildable

Waterfront Features: Lake

Fees & Taxes