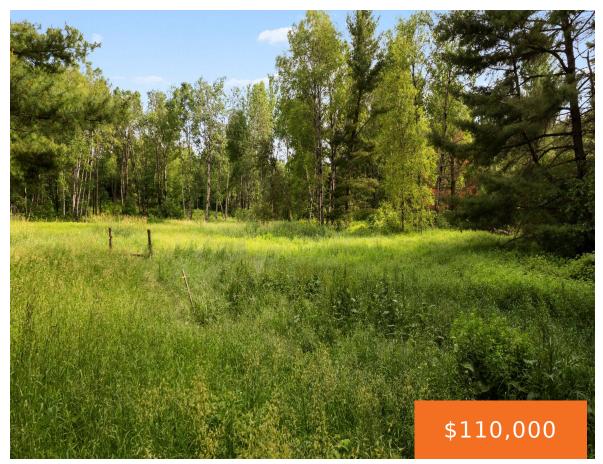

# 19 MILE, LEROY, MI, 49655

https://tuckerbenner.com

Take a look at this gorgeous parcel!! 20 Acres of property just South of Cadillac, perfect for hunting, an Up North cabin, or build your dream home!!! The Possibilities are endless! Schedule your tour today!!!

# **Basics**

Category: Land

**Status:** Active

Lot size: 20 sq ft

County: Osceola

**Type:** Acreage

Bathrooms: 0 baths

Lot Size Acres: 20 acres

### **Amenities & Features**

**Utilities:** None **Lot Features:** Level, Rolling Hills, Wooded