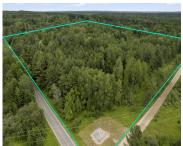

# 19 MILE, LEROY, MI, 49655

https://tuckerbenner.com

Take a look at this gorgeous parcel!! 20 Acres of property just South of Cadillac, perfect for hunting, an Up North cabin, or build your dream home!!! The Possibilities are endless! Schedule your tour today!!!

# **Basics**

Category: Land

**Status:** Active

Lot size: 20 sq ft

County: Osceola

**Type:** Acreage

Bathrooms: 0 baths

Lot Size Acres: 20 acres

### **Amenities & Features**

**Utilities:** None **Lot Features:** Level, Rolling Hills, Wooded