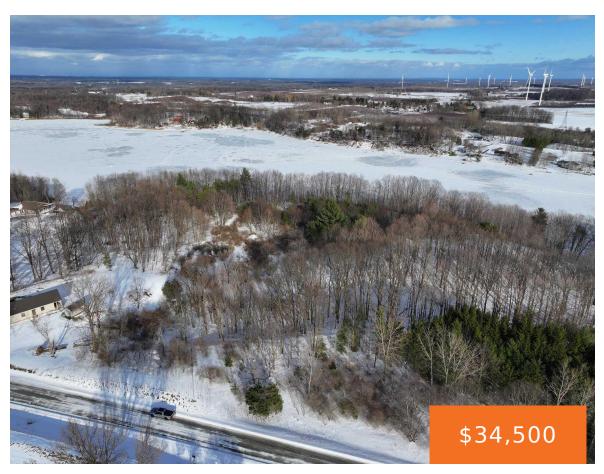

# 2, IRONWOOD, LUDINGTON, MI, 49431

https://tuckerbenner.com

2.67+/- Acres Near Lake Michigan Explore this beautifully wooded 2.67-acre parcel, just minutes from the shores of Lake Michigan! This versatile property offers endless possibilities, whether you're dreaming of a northern Michigan retreat, a primary residence, or a cottage getaway. With several potential building sites (pending township approval), this parcel provides a serene setting surrounded [...]