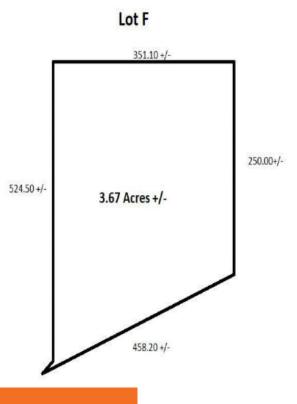

### 2, BEAR LAKE RD, NORTH MUSKEGON, MI, 49445

https://tuckerbenner.com

\$75,000

This list is for Lot F – 3.67 in a New 20 acre development in Laketon Township. This new development consist of now only 6 lots from 4.3 acres to 3.1 acres. The lots site between Fenner road and Fenner Glen. The road will be developed and paved over the next year at the expense [...]

# **Basics**

Category: Land

**Status:** Active

**Lot size: 3.67** sq ft

County: Muskegon

Type: Acreage

Bathrooms: 0 baths

Lot Size Acres: 3.67 acres