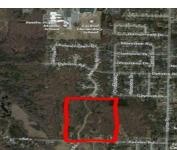

### 2, BEAR LAKE RD, NORTH MUSKEGON, MI, 49445

https://tuckerbenner.com

\$75,000

This list is for Lot F – 3.67 in a New 20 acre development in Laketon Township. This new development consist of now only 6 lots from 4.3 acres to 3.1 acres. The lots site between Fenner road and Fenner Glen. The road will be developed and paved over the next year at the expense [...]