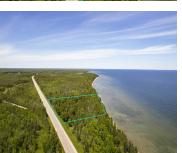

#### #2 M-35 CEDAR RIVER RD, MENOMINEE, MI, 49858

https://tuckerbenner.com

Lake Michigan frontage! Nearly 200 feet of deliciously sandy beach and prime building frontage along Lake Michigan's Northern shore. Am over 1 acre lot, perc tested and approved to hold your FULL SIZE dream home! With the great northern wilderness at your back, you will have access to hundreds of miles of recreational trails in [...]