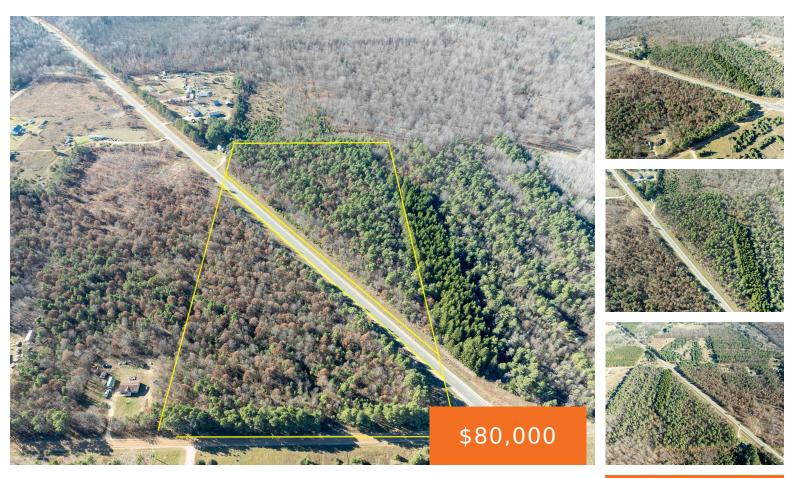

#### M-37, HARRIETTA, MI, 49638

https://tuckerbenner.com

Coming Soon!

0 bathsAcreageLandActive

×

### Basics

Category: Land Status: Active Lot size: 20 sq ft County: Wexford Type: Acreage Bathrooms: 0 baths Lot Size Acres: 20 acres