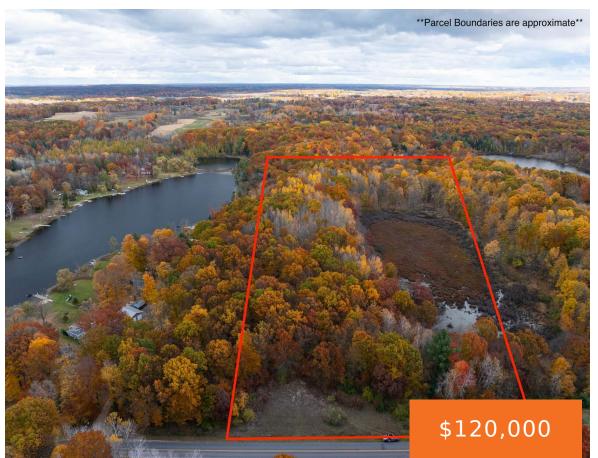

### 20, 186TH AVE, HESPERIA, MI, 49421

https://tuckerbenner.com

This pristine 20-acre parcel in Oceana County offers everything you could ask for in a future homestead, recreational paradise, or northern Michigan retreat. Entering the property from the west, you're welcomed by mature timber, including oaks, cherries, and maples. Deer and turkey signs are abundant throughout, with multiple prime spots for hunting stands. Waterfowl hunters [...]

#### **Basics**

Category: Land Type: Acreage

Status: Active Bathrooms: 0 baths

Lot size: 20 sq ft Lot Size Acres: 20 acres

County: Oceana