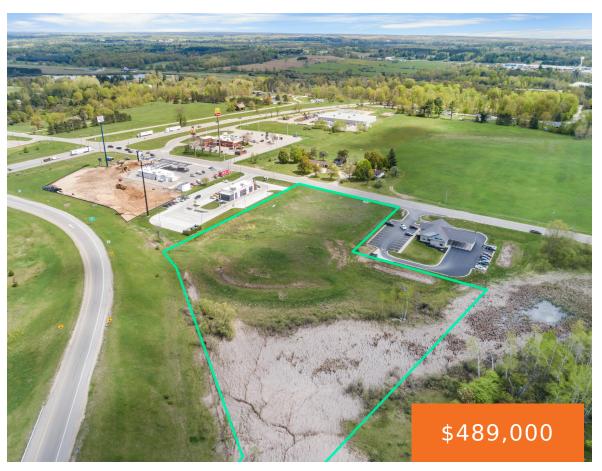

# 220TH, REED CITY, MI, 49677

https://tuckerbenner.com

What a location for your future business. With exposure to US 131 and US 10, this property is situated near healthcare, shipping channels and high profile businesses in the community. The on and off ramps to US 131 are just around the corner, or for the East/West traffic US 10 is nearby at the stop [...]

### **Basics**

Category: Land Type: Commercial Land

Status: Active Bathrooms: 0 baths

Lot size: 5.93 sq ft Lot Size Acres: 5.93 acres

County: Osceola