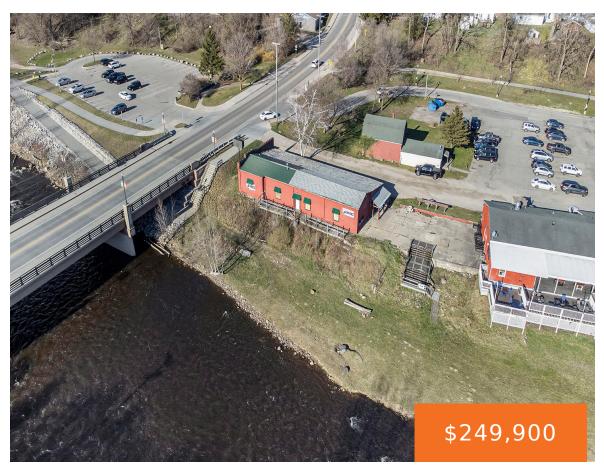

### 226, BALDWIN ST, BIG RAPIDS, MI, 49307

https://tuckerbenner.com

One of the prime development sites in the City of Big Rapids! This incredible location is perched on the banks of the Muskegon River, across the street from a gorgeous city park, and borders the areas favorite walking/biking trail system. Walking distance from schools, restaurants, and ballfields. The solid stone/brick structure could be renovated and [...]