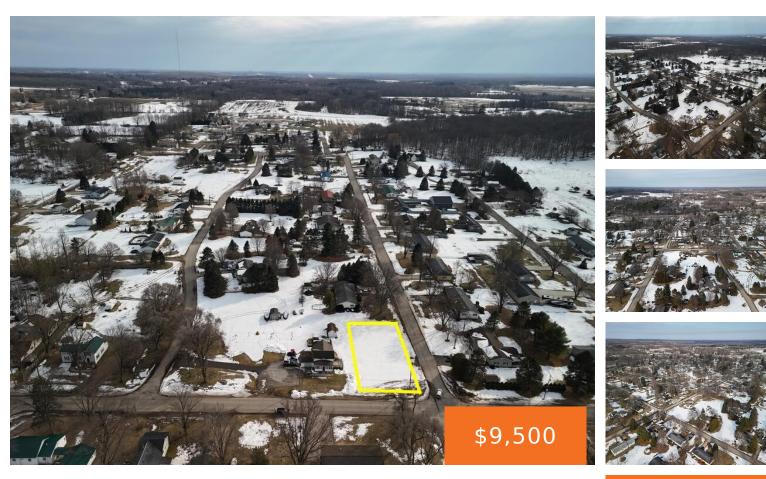

### MUNN, HESPERIA, MI, 49421

https://tuckerbenner.com

Looking for a buildable lot in a quiet neighborhood with easy access to town? This 0.22-acre residential lot in Hesperia, MI offers the perfect spot to create your home base. Just 0.25 miles south of the White River, you'll be near excellent fishing, kayaking, and outdoor recreation, while still enjoying the convenience of nearby city [...]

### Basics

Category: Land Status: Active Lot size: 0.22 sq ft County: Oceana Type: Acreage Bathrooms: 0 baths Lot Size Acres: 0.22 acres

## Miscellaneous

Road Surface Type: Paved Listing Terms: Cash, Conventional CrossStreet: Hawley St & Munn Rd