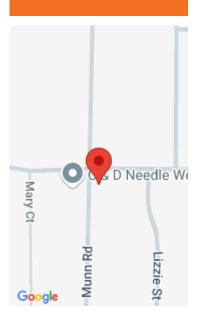

## Miscellaneous

Road Surface Type: Paved Listing Terms: Cash, Conventional CrossStreet: Hawley St & Munn Rd