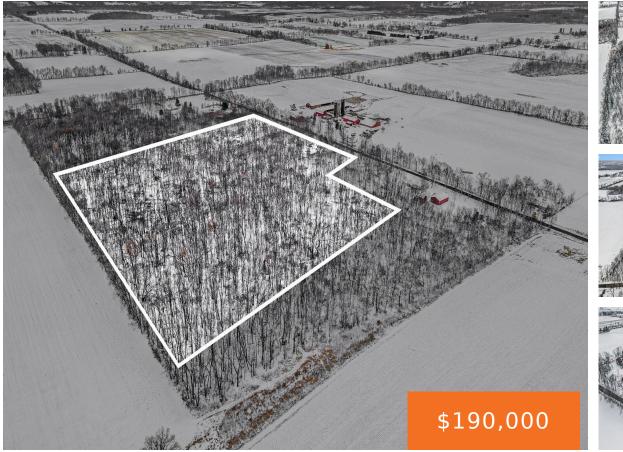

#### 23 MILE, MARSHALL, MI, 49068

https://tuckerbenner.com

Discover your slice of Michigan paradise on this stunning 17.5-acre property that's ready for your dream home. This pristine parcel offers the perfect blend of privacy and possibility, with an elevated building site that promises spectacular views of the surrounding landscape. Nature lovers and outdoor enthusiasts will feel right at home here. The property features [...]