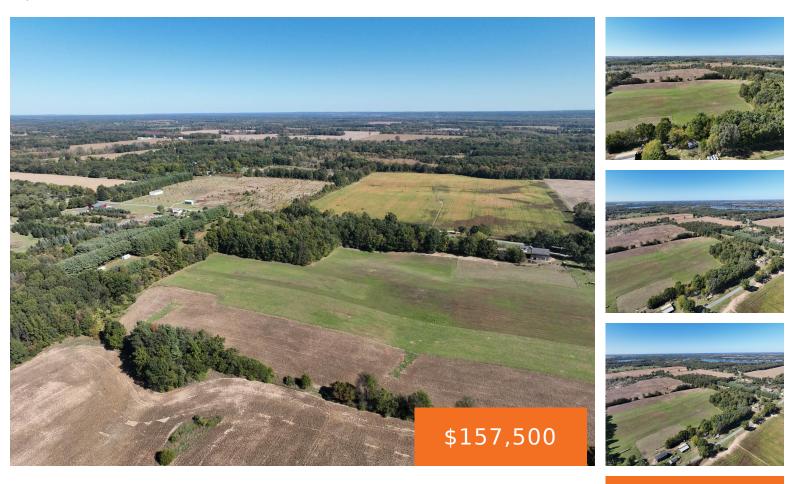

### 24, LEACH, DOWAGIAC, MI, 49047

https://tuckerbenner.com

Check out this prime 24.5-acre property in Cass County! This versatile farm offers a range of potential uses and sits in a great location, just northwest of Dowagiac. The land includes 17+/- acres of potential tillable ground and 4.5+/- acres of wooded/pasture land. The wooded area features mature timber, with strong deer and turkey signs, [...]