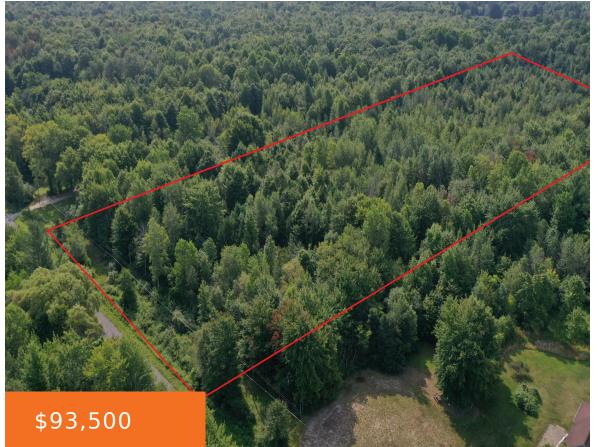

## **24TH, SOUTH HAVEN, MI, 49090**

https://tuckerbenner.com

Heavily wooded 16 acre parcel is absolutely beautiful! Discover the potential of this versatile and private acreage near M-140. Only 10 miles from South Haven and Lake Michigan, can be ideal for hunting and many other recreational activities. Compelling property to build your own oasis and private retreat! Kal-Haven trail for hiking and biking is [...]

## **Basics**

Category: Land

**Status:** Active

**Lot size: 16.16** sq ft

County: Van Buren

Type: Acreage

Bathrooms: 0 baths

Lot Size Acres: 16.16 acres