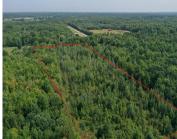

## **24TH, SOUTH HAVEN, MI, 49090**

https://tuckerbenner.com

Heavily wooded 16 acre parcel is absolutely beautiful! Discover the potential of this versatile and private acreage near M-140. Only 10 miles from South Haven and Lake Michigan, can be ideal for hunting and many other recreational activities. Compelling property to build your own oasis and private retreat! Kal-Haven trail for hiking and biking is [...]

### **Basics**

Category: Land

**Status:** Active

**Lot size: 16.16** sq ft

County: Van Buren

Type: Acreage

Bathrooms: 0 baths

Lot Size Acres: 16.16 acres