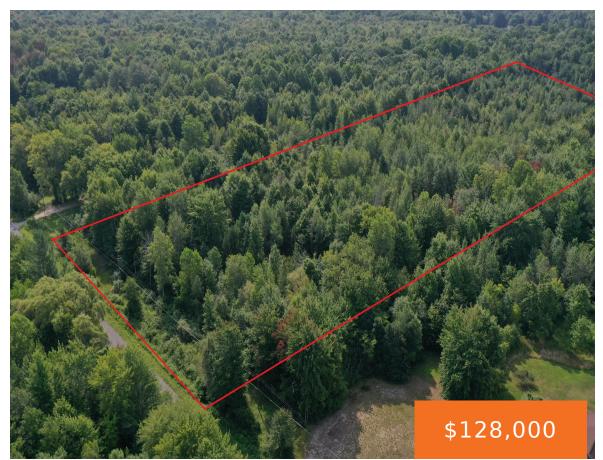

## **24TH, SOUTH HAVEN, MI, 49090**

https://tuckerbenner.com

Heavily wooded 16 acre parcel is absolutely beautiful! Discover the potential of this versatile and private acreage near M-140. Only 10 miles from South Haven and Lake Michigan, can be ideal for hunting and many other recreational activities. Compelling property to build your own oasis and private retreat! Kal-Haven trail for hiking and biking is [...]

### **Basics**

Category: Land

**Status:** Active

**Lot size: 16.16** sq ft

County: Van Buren

Type: Acreage

Bathrooms: 0 baths

Lot Size Acres: 16.16 acres