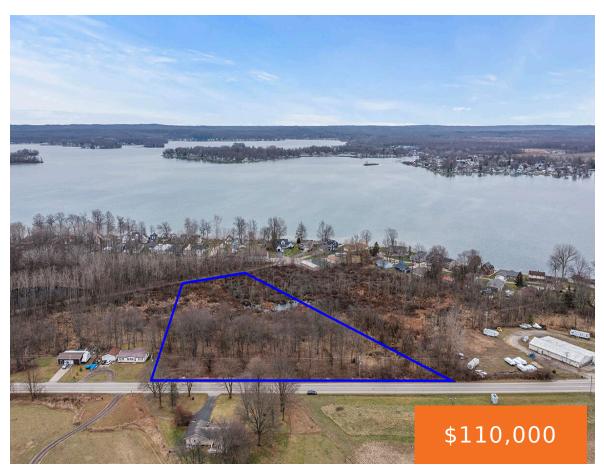

### 2528, PATTERSON ROAD, WAYLAND, MI, 49348

https://tuckerbenner.com

Here's your chance to build your dream home and enjoy all the amenities Gun Lake has to offer. This 5 acre parcel is located less than a mile from the public boat launch for Gun Lake, just around the corner from Gun Lake Casino, near tons of state land, and just 30 minutes to Grand [...]

### **Basics**

Category: Land

**Status:** Active

Lot size: 5.13 sq ft

County: Allegan

Type: Acreage

Bathrooms: 0 baths

Lot Size Acres: 5.13 acres

## **Amenities & Features**

Utilities: Phone Available, None Waterfront Features: Lake

Lot Features: Buildable, Wetland Area, Wooded