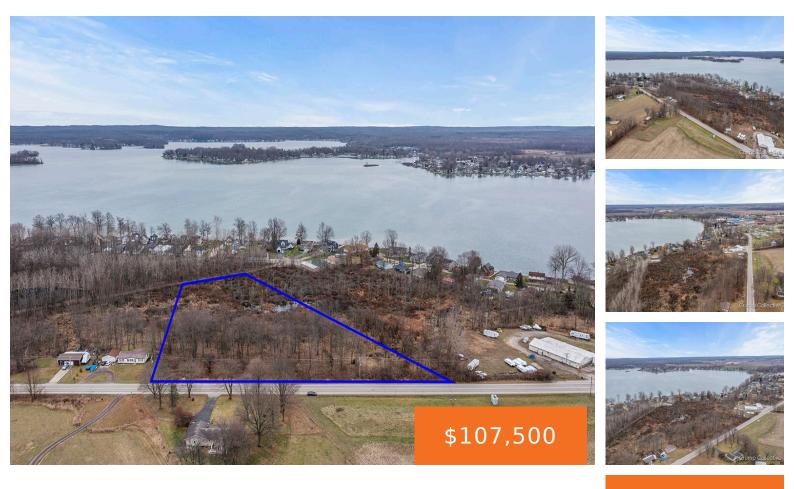

### 2528, PATTERSON ROAD, WAYLAND, MI, 49348

https://tuckerbenner.com

Here's your chance to build your dream home and enjoy all the amenities Gun Lake has to offer. This 5 acre parcel is located less than a mile from the public boat launch for Gun Lake, just around the corner from Gun Lake Casino, near tons of state land, and just 30 minutes to Grand [...]

## Basics

Category: Land Status: Active Lot size: 5.13 sq ft County: Allegan Type: Acreage Bathrooms: 0 baths Lot Size Acres: 5.13 acres

# **Amenities & Features**

**Utilities:** Electricity Available, Cable Available, Phone Available, None

Lot Features: Buildable, Wetland Area, Wooded

Waterfront Features: Lake

## Miscellaneous

Road Surface Type: Paved Listing Terms: Cash, Conventional

CrossStreet: 124th Avenue and Patterson Rd