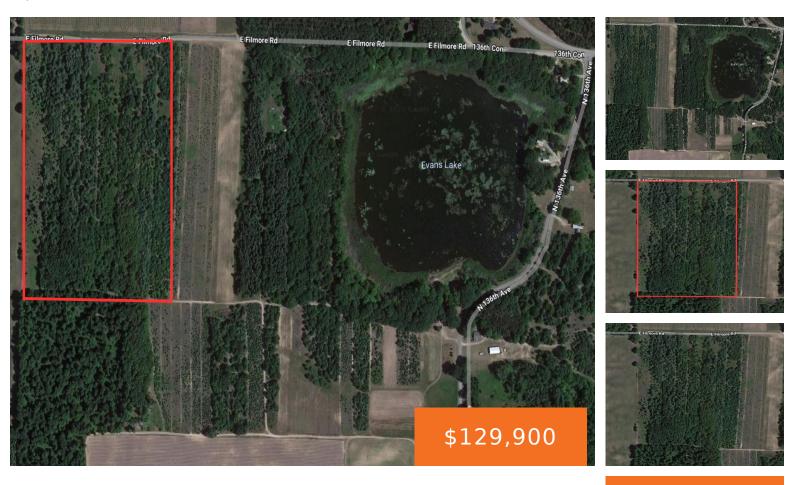

#### 26, FILMORE, HART, MI, 49420

https://tuckerbenner.com

Discover a captivating 26-acre parcel in Elbridge Township. This diverse landscape offers endless possibilities for outdoor activities and development. The property is framed by pines that provide a natural privacy barrier, creating a serene and secluded atmosphere. Open fields within the acreage allow for versatile use—ideal for gardening, farming, or creating wide-open spaces for gatherings [...]