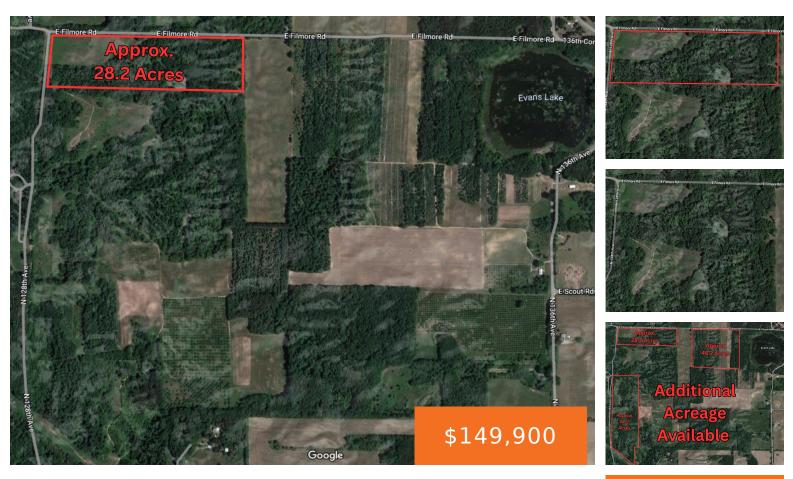

#### 28, 128TH, HART, MI, 49420

https://tuckerbenner.com

Nestled in the heart of Elbridge Township, this stunning picturesque rolling wooded acreage offers a serene escape into nature. Several clearings provide potential building sites for a dream home or cabin that blends seamlessly with the natural surroundings. Whether you're seeking a weekend retreat or a permanent residence, this beautiful, wooded acreage in Elbridge Township [...]

### Basics

Category: Land Status: Active Lot size: 28 sq ft County: Oceana Type: Acreage Bathrooms: 0 baths Lot Size Acres: 28 acres

# Miscellaneous

CrossStreet: Filmore

×

Listing Terms: Cash, Conventional