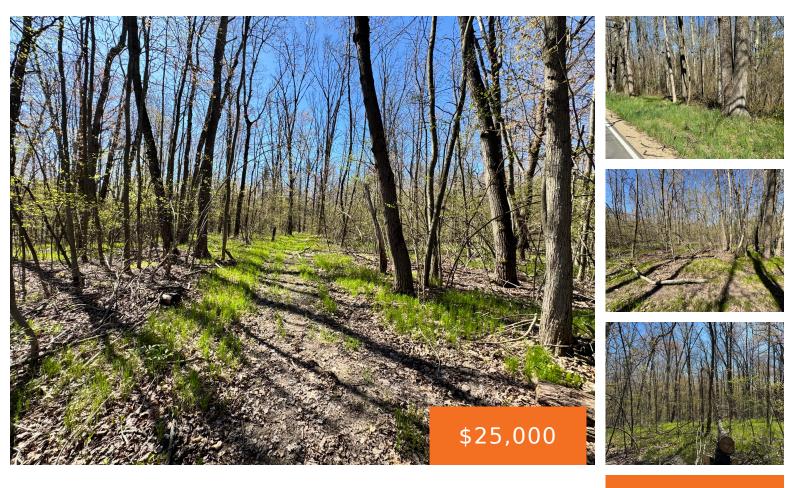

#### V/L 3 MILE, WHITE CLOUD, MI, 49349

https://tuckerbenner.com

Discover the perfect canvas for your dream home or cabin on this stunning 2.65-acre wooded property, nestled among rolling hills just minutes from All Sports Diamond Lake. Enjoy the tranquility of nature while being close to outdoor recreational opportunities. With ample space for building and plenty of trees for privacy, this is an ideal setting [...]

## **Amenities & Features**

Utilities: NoneWaterfront Features: LakeLot Features: Rolling Hills, Adj to Public Land, Buildable, Wooded