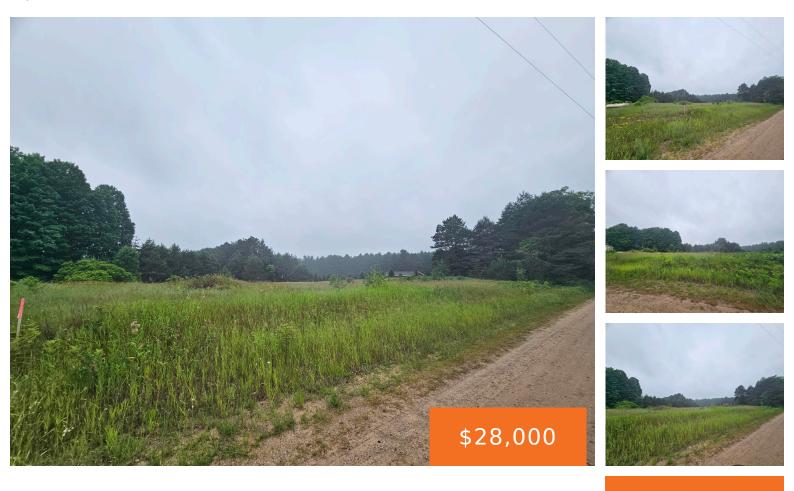

#### 30 RD, CADILLAC, MI, 49601

https://tuckerbenner.com

Fantastic building site just north of the city of Cadillac. Come and take a look!

### Basics

Category: Land Status: Active Lot size: 2 sq ft County: Wexford Type: Acreage Bathrooms: 0 baths Lot Size Acres: 2 acres