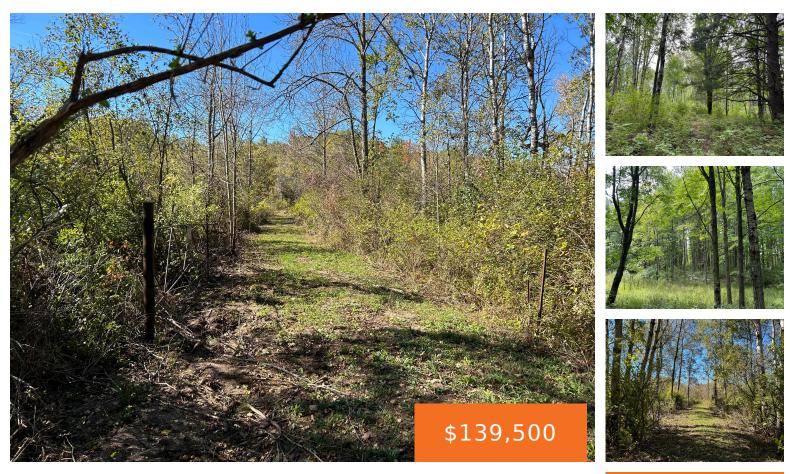

#### V/L 30TH AVE, REMUS, MI, 49340

https://tuckerbenner.com

Deer Hunter's Paradise!! Approx. 36 acres of prime hunting land located just north of Remus in Mecosta County. Centrally located and easy to access this property is ideal for the avid rifle or bow hunter. A trail system and a deer blind are part of the package. Also for the right price —the mineral rights [...] 0 baths
Acreage
Land
Active

## **Building Details**

Current Use: Residential, Recreational, Hunting

# **Amenities & Features**

**Utilities:** Phone Available, Electricity Available, None

Lot Features: Recreational, Wetland Area, Wooded