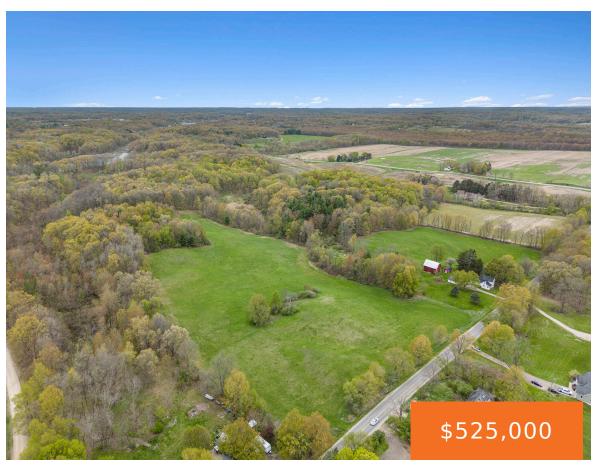

# **3131, SHULTZ, HASTINGS, MI, 49058**

https://tuckerbenner.com

- 0 baths
- Acreage
- Land
- Active

### **Basics**

Category: Land Type: Acreage

Status: Active Bathrooms: 0 baths

**Lot size: 35** sq ft **Lot Size Acres: 35** acres

**County:** Barry

#### **Amenities & Features**

Utilities: None Waterfront Features: Stream/Creek

Lot Features: Rolling Hills, Tillable, Wooded