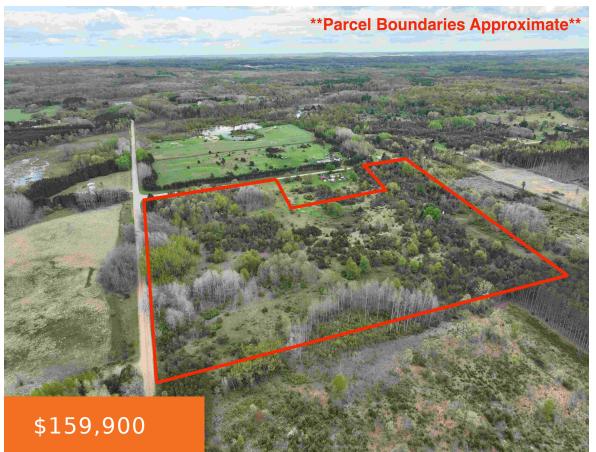

## 34, ROOSEVELT, REMUS, MI, 49340

https://tuckerbenner.com

Take a look at this exceptional 34.07 acres nestled Mecosta County!

Conveniently located less than 6 miles (as the crow flies) from Canadian

Lakes, this property is truly an outdoorsman's paradise. Diverse terrain,
including timbered areas, open spaces for potential food plots, a serene pond,
and various other natural habitats adorn the parcel. The wooded [...]

# **Basics**

Category: Land

**Status:** Active

**Lot size: 34.07** sq ft

County: Mecosta

Type: Acreage

Bathrooms: 0 baths

Lot Size Acres: 34.07 acres