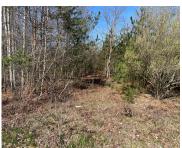

### PINE RIDGE, LUDINGTON, MI, 49431

https://tuckerbenner.com

Almost an acre cleared building lot in a quiet wooded development. Property adjoins one additional lot for sale that is 1.04 acres Both lots already have a cleared building site and just completed over 10,000 of site work and improvements.. This serene setting has an abundance of wildlife and songbirds. The location is ideal and [...]

# **Amenities & Features**

**Utilities:** Electricity Available, Electricity Connected **Lot Features:** Buildable, Wooded