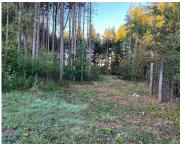

### PINE RIDGE, LUDINGTON, MI, 49431

https://tuckerbenner.com

Almost an acre cleared building lot in a quiet wooded development. Property adjoins one additional lot for sale that is 1.04 acres Both lots already have a cleared building site and just completed over 10,000 of site work and improvements.. This serene setting has an abundance of wildlife and songbirds. The location is ideal and [...]

# **Amenities & Features**

**Utilities:** Electricity Available, Electricity Connected **Lot Features:** Buildable, Wooded