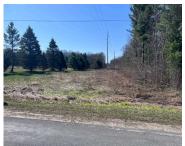

### **34TH, COVERT, MI, 49043**

https://tuckerbenner.com

Unlock the potential of this 33-acre wooded paradise in Covert Township, Van Buren County! Just minutes from M-140 and Michigan's southwest lakeshore, this forested retreat features mature trees, a winding stream, and abundant wildlife. Perfect for hunting, recreation, or building your dream cabin. Bonus Opportunity: The neighboring corner parcel is also listed (List Number: 25015095) [...]

#### **Amenities & Features**

Utilities: Natural Gas Available, Electricity Available, None Waterfront Features:

Stream/Creek

Lot Features: Level, Rolling Hills, Buildable, Wooded