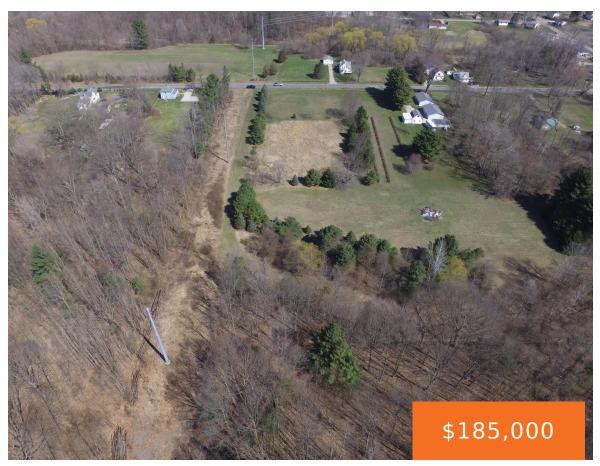

### **34TH, COVERT, MI, 49043**

https://tuckerbenner.com

Unlock the potential of this 33-acre wooded paradise in Covert Township, Van Buren County! Just minutes from M-140 and Michigan's southwest lakeshore, this forested retreat features mature trees, a winding stream, and abundant wildlife. Perfect for hunting, recreation, or building your dream cabin. Bonus Opportunity: The neighboring corner parcel is also listed (List Number: 25015095) [...]

### **Basics**

Category: Land Type: Acreage

Status: Active Bathrooms: 0 baths

Lot size: 33.41 sq ft Lot Size Acres: 33.41 acres

County: Van Buren

#### **Amenities & Features**

Utilities: Natural Gas Available, Electricity Available, None Waterfront Features:

Stream/Creek

Lot Features: Level, Rolling Hills, Buildable, Wooded