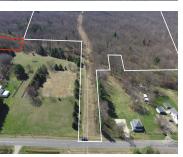

### **34TH, COVERT, MI, 49043**

https://tuckerbenner.com

Unlock the potential of this 33-acre wooded paradise in Covert Township, Van Buren County! Just minutes from M-140 and Michigan's southwest lakeshore, this forested retreat features mature trees, a winding stream, and abundant wildlife. Perfect for hunting, recreation, or building your dream cabin. Bonus Opportunity: The neighboring corner parcel is also listed (List Number: 25015095) [...]

### **Basics**

Category: Land Type: Acreage

Status: Active Bathrooms: 0 baths

Lot size: 33.41 sq ft Lot Size Acres: 33.41 acres

County: Van Buren

#### **Amenities & Features**

Utilities: Natural Gas Available, Electricity Available, None Waterfront Features:

Stream/Creek

Lot Features: Level, Rolling Hills, Buildable, Wooded