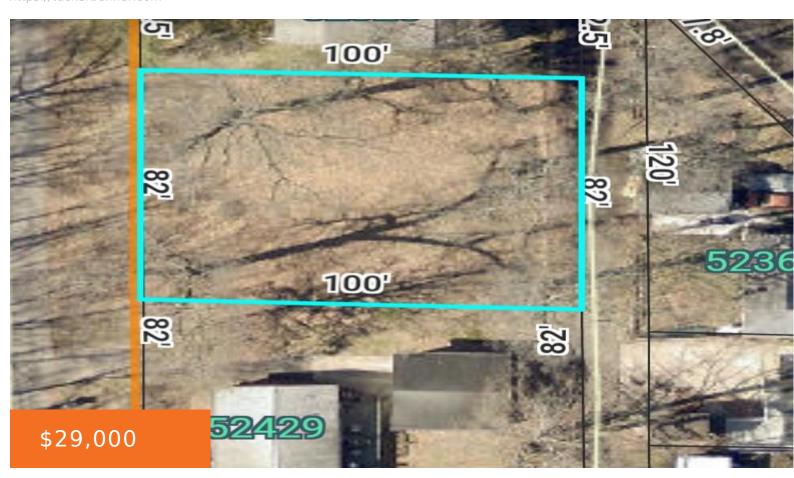

# 35 1/2, PAW PAW, MI, 49079

https://tuckerbenner.com

Build your dream home just steps away from the beauty of Maple Lake in Paw Paw, MI. This spacious  $82 \times 100$  buildable lot offers a prime location within a mile of the Sunset Park Boat Launch. Imagine the possibilities of creating your own oasis in this serene setting, where you can enjoy living near [...]

# **Basics**

Category: Land

**Status:** Active

Lot size: 0.19 sq ft

County: Van Buren

Type: Lot

Bathrooms: 0 baths

Lot Size Acres: 0.19 acres