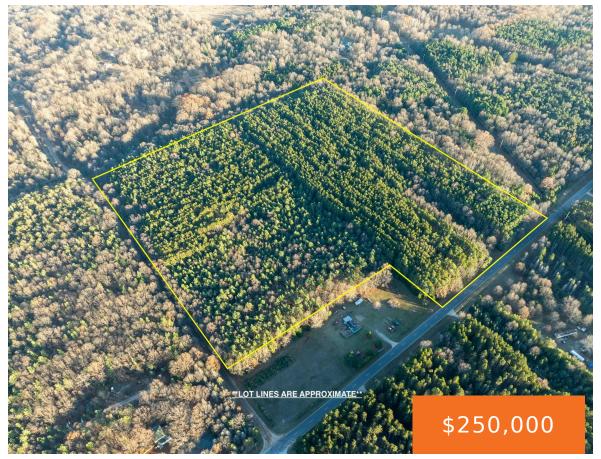

# **Basics**

Category: Land

**Status:** Active

Lot size: 36 sq ft

County: Oceana

Type: Acreage

Bathrooms: 0 baths

Lot Size Acres: 36 acres

# **Building Details**

Current Use: Tree Farm, Residential, Recreational, Hunting

### **Miscellaneous**

Road Surface Type: Paved CrossStreet: W Scout Road

Listing Terms: Cash, Conventional

Call us now

Phone: (231)730-8781
Email: tuckerbennerteam@gmail.com

Address: 2747 Lakeshore Drive, Twin Lake, MI 49457