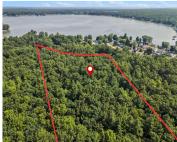

## 3, HESS LAKE DR, GRANT, MI, 49327

https://tuckerbenner.com

Don't miss this fantastic opportunity to own 3 acres of buildable land with a view of Hess Lake! Perfectly situated just around the corner from public lake and boat access, you'll enjoy easy access to all the water activities you love. Located just 5 miles from both downtown Newaygo and Grant, this property offers a [...]

### **Basics**

Category: Land Type: Acreage

Status: Active Bathrooms: 0 baths

Lot size: 3.01 sq ft Lot Size Acres: 3.01 acres

County: Newaygo