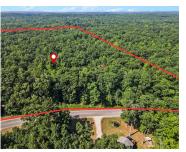

## 3, HESS LAKE DR, GRANT, MI, 49327

https://tuckerbenner.com

Don't miss this fantastic opportunity to own 3 acres of buildable land with a view of Hess Lake! Perfectly situated just around the corner from public lake and boat access, you'll enjoy easy access to all the water activities you love. Located just 5 miles from both downtown Newaygo and Grant, this property offers a [...]

# **Miscellaneous**

Road Surface Type: Paved CrossStreet: Clearwater St

Listing Terms: Cash, Conventional