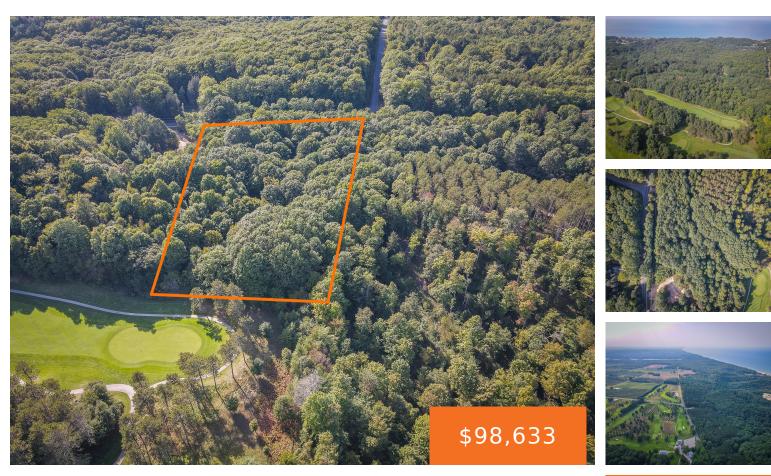

## 4, SCENIC, SHELBY, MI, 49455

https://tuckerbenner.com

Welcome to Benona Township, Shelby, Michigan! This remarkable 4.75-acre parcel, located right off South Scenic Drive, offers a unique blend of natural beauty and prime location. With a mature timber population, several potential home sites, and gentle rolling hills throughout, this land is the perfect canvas for your dream property. Plus, it boasts an impressive [...]

# **Amenities & Features**

**Utilities:** Electricity Available, None **Lot Features:** Rolling Hills, Buildable, Golf Community, Golf Course Frontage, Wooded, Corner Lot

Fees & Taxes

Tax Assessed Value: \$21,200 Tax Annual Amount: \$561