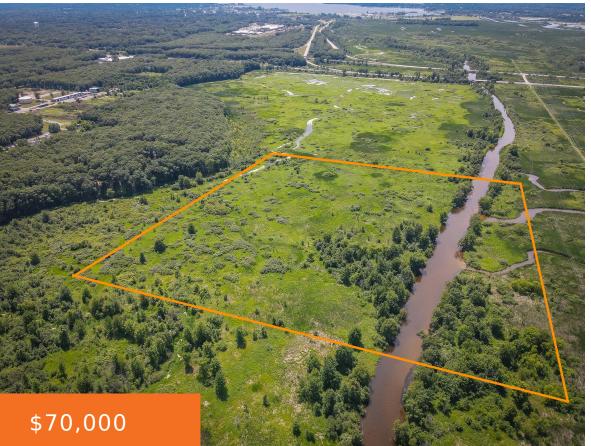

#### 40, MUSKGEON, MUSKEGON, MI, 49442

https://tuckerbenner.com

Fishing? Kayaking? Tubing? You must check out this 40 acre piece of land that has over 1340ft of the Muskegon River running throughout the entire width of the property. Have you ever thought of having a remote private campsite that is conveniently set up right on the river for you to be able to enjoy? [...]

## **Basics**

Category: Land

**Status:** Active

Lot size: 40 sq ft

County: Muskegon

Type: Acreage

Bathrooms: 0 baths

Lot Size Acres: 40 acres

#### **Amenities & Features**

Utilities: None Waterfront Features: River

Lot Features: Wetland Area