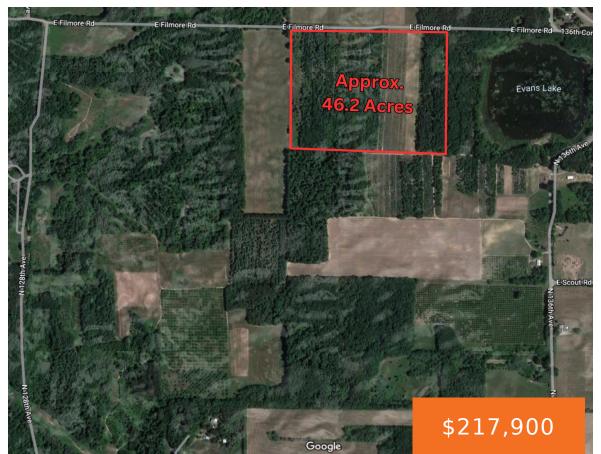

#### 46, FILMORE, HART, MI, 49420

https://tuckerbenner.com

Discover a captivating 46-acre parcel in Elbridge Township. This diverse landscape offers endless possibilities for outdoor activities and development. The property is framed by pines that provide a natural privacy barrier, creating a serene and secluded atmosphere. Open fields within the acreage allow for versatile use—ideal for gardening, farming, or creating wide-open spaces for gatherings [...]

## **Basics**

Category: Land

Status: Active

Lot size: 46 sq ft

County: Oceana

**Type:** Acreage

Bathrooms: 0 baths

Lot Size Acres: 46 acres