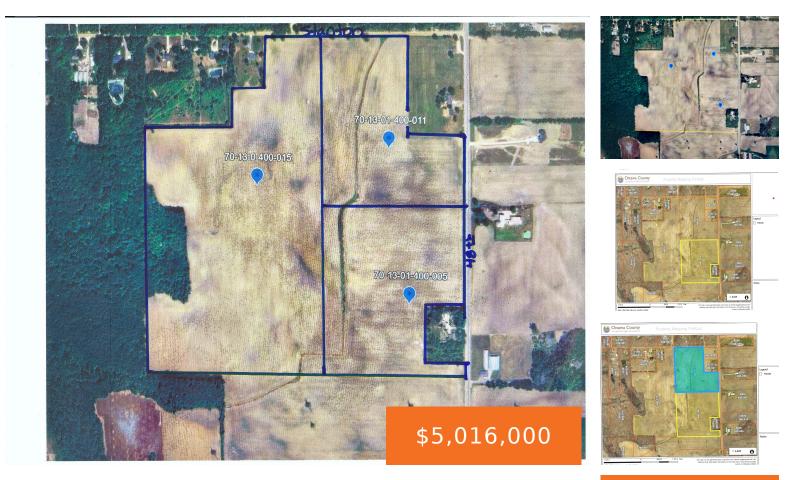

### 48TH, HUDSONVILLE, MI, 49426

https://tuckerbenner.com

PP#'s: 70-13-01-400-005, 011 & 015 Property is located in the highly soughtafter Hudsonville 48th Ave Main Corridor. The information provided is a combined estimated for all 3 parcels, including Taxable Value, SEV, Annual Property Tax & Road Frontage on 48th & Stanton. Property is currently AG however Blendon Twp's future land use shows to seek [...]

### **Basics**

Category: Land Status: Active Lot size: 132 sq ft County: Ottawa

Type: Acreage Bathrooms: 0 baths Lot Size Acres: 132 acres

## **Miscellaneous**

Road Surface Type: Paved, Unimproved Listing Terms: Cash, Conventional

CrossStreet: Bauer & Stanton