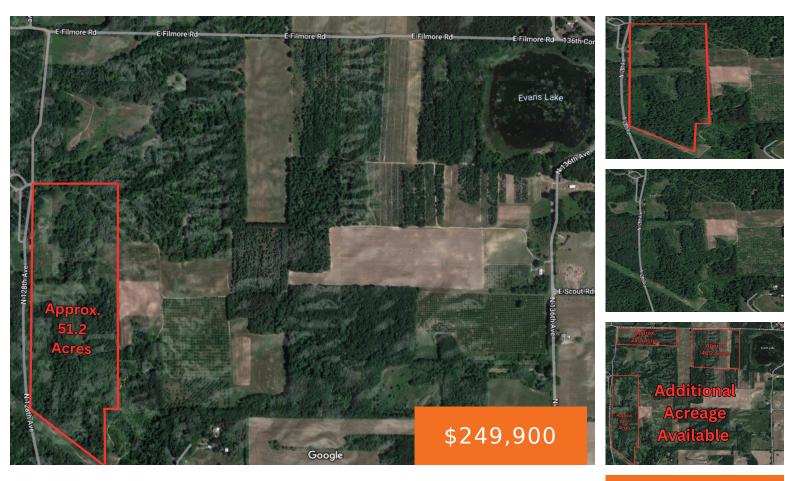

#### 51, 128TH, HART, MI, 49420

https://tuckerbenner.com

Explore this enchanting 51-acre rolling wooded property in Elbridge Township, where nature's beauty meets endless potential. Towering trees, including a mix of hardwoods and evergreens, provide a lush canopy and a habitat for local wildlife, making it a haven for nature lovers. The diverse topography offers a variety of vantage points, perfect for scenic views [...]

#### Basics

Category: Land Status: Active Lot size: 51 sq ft County: Oceana Type: Acreage Bathrooms: 0 baths Lot Size Acres: 51 acres

### Miscellaneous

CrossStreet: Filmore and Baseline

Listing Terms: Cash, Conventional