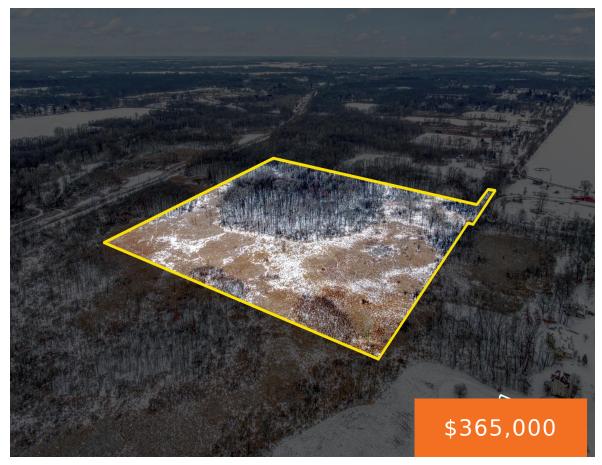

#### 52, BERRY (PARCEL 3), RIVES JUNCTION, MI, 49277

https://tuckerbenner.com

Prime opportunity to own 52.17 acres with unmatched potential right off the US-127 corridor! This incredible property features just under 3,000 feet of road frontage along W. Berry and State Road in Rives Junction, offering exceptional accessibility and visibility. The land is a perfect mix of 20 tillable acres, ideal for farming or income opportunities, [...]

### **Basics**

Category: Land

**Status:** Active

**Lot size: 52.17** sq ft

County: Jackson

**Type:** Acreage

Bathrooms: 0 baths

Lot Size Acres: 52.17 acres