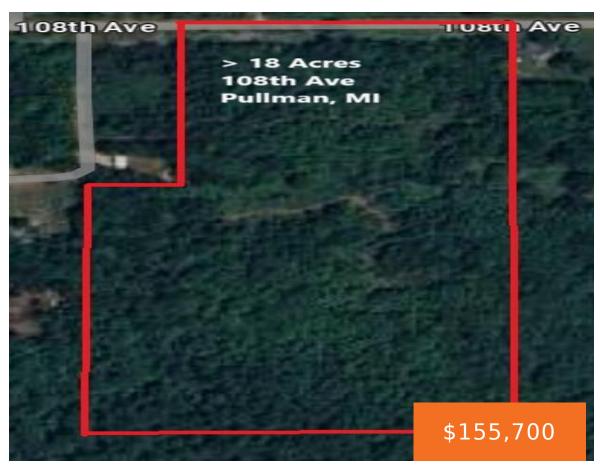

# 5800, 108TH AVE, PULLMAN, MI, 49450

https://tuckerbenner.com

18 acres for sale just west of Pullman Michigan. Only a twenty-minute drive to the beautiful town of South Haven and the beaches of Lake Michigan, this nicely wooded 18 acres has plenty of privacy and room to roam. Signs of wildlife covered the property and deer and rabbits were seen while walking around. On [...]

### **Basics**

Category: Land **Type:** Acreage

**Status:** Active Bathrooms: 0 baths

Lot Size Acres: 18 acres Lot size: 18 sq ft

County: Allegan

### Fees & Taxes

**Tax Year: 2024** Tax Assessed Value: \$21,420

Tax Annual Amount: \$1,791.47