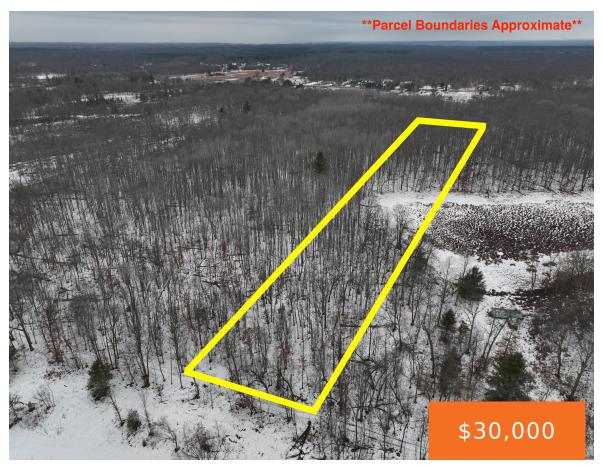

## 5, CENTERLINE, WHITE CLOUD, MI, 49349

https://tuckerbenner.com

Take a look at this PRIME 5+/- acre parcel in Newaygo County! This versatile property is perfect for a Northern Michigan hunting camp, recreational retreat, or future homestead. Mostly wooded, it features a mix of timber species and diverse terrain. A small marshy area provides a natural water source for the many deer and turkey [...]

## **Basics**

Category: Land Type: Acreage

Status: Active Bathrooms: 0 baths

Lot size: 5 sq ft Lot Size Acres: 5 acres

County: Newaygo