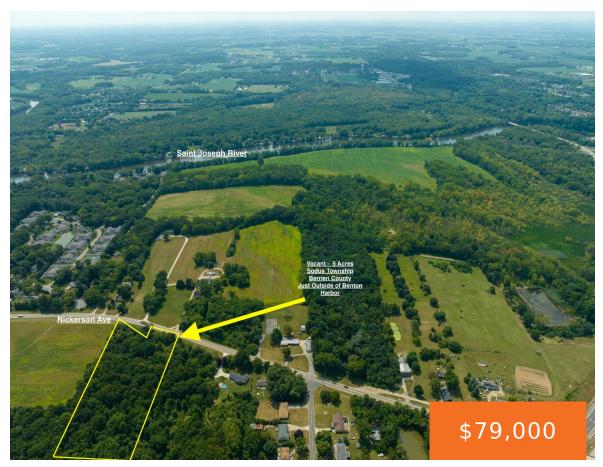

# **NICKERSON, BENTON HARBOR, MI, 49022**

https://tuckerbenner.com

5 Acres of Prime Land - Perfect for Building or Investment! Location: Just outside St. Joseph & Benton Harbor Access: Convenient entry off paved Nickerson Ave Utilities: Power available at the road Land: 5 acres (surveyed) - vacant and ready for your vision Looking for the perfect place to build your dream home or make [...]